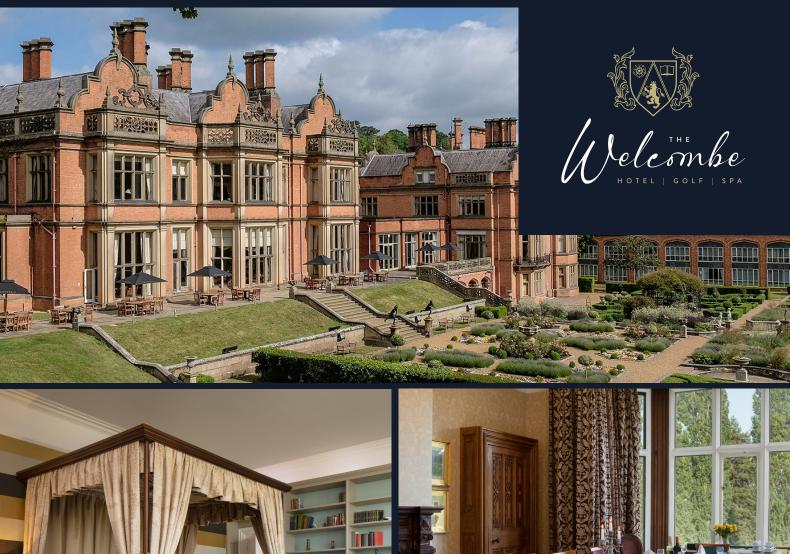

## **Exclusive Use**

Make this Neo-Jacobean mansion your own and hire The Welcombe Hotel exclusively for your next big meeting or special event. Situated in the heart of England – with easy access from the M40 and A46 – The Welcombe's stylish setting will add prestige to any occasion. With 11 distinct function spaces that each benefit from natural daylight, an Italianate garden, extensive grounds, 150 parking spaces and on-site leisure facilities, The Welcombe Hotel is the ultimate exclusive use venue.

## Exclusive use package includes:

- 85 rooms and suites including 7 modern apartments
- All meeting and function rooms (in the mansion and golf club)
- The Trevelyan Restaurant & The Trevelyan Bar
- Lounge areas
- Wi-Fi access throughout the hotel
- Parking for 150 cars, including disabled bays
- Use of the grounds for team building activities or marquee
- Access to the spa and leisure facilities\*